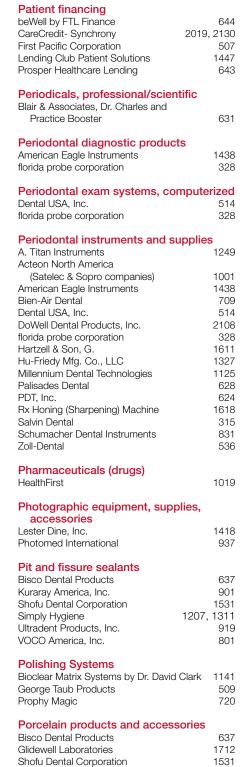

# Show Specials

While in the Exhibit Hall, be sure to visit the following exhibitors who are offering show specials at this year's Meeting.