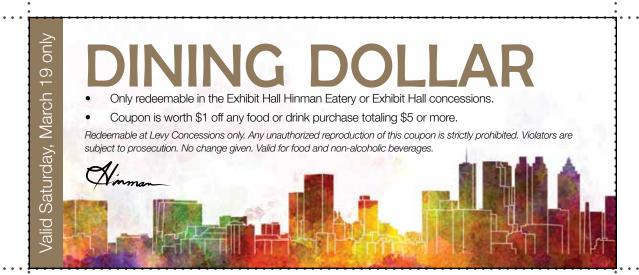

### HINMAN DINING DOLLARS

Save on lunch in the Hinman Eateries with the Dining Dollar coupons found on page 63. The coupons are good for one dollar off per day at the eateries conveniently located in the top left and bottom right corners of the Exhibit Hall.